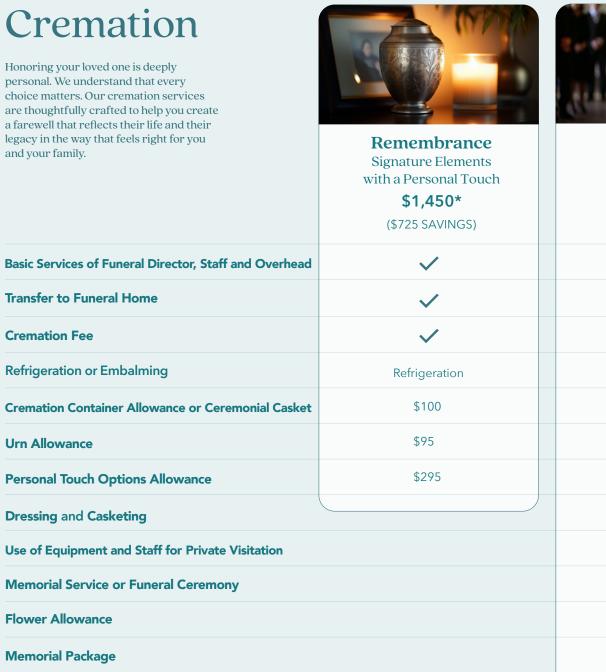

### Remembrance Signature Elements with a Personal Touch

\$5,600\*

(\$1,505 SAVINGS)